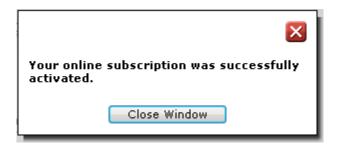

A window will inform you if your activation was successful. Click "Close Window" and return to the homepage of the journal. You will be logged in and able to access all content.