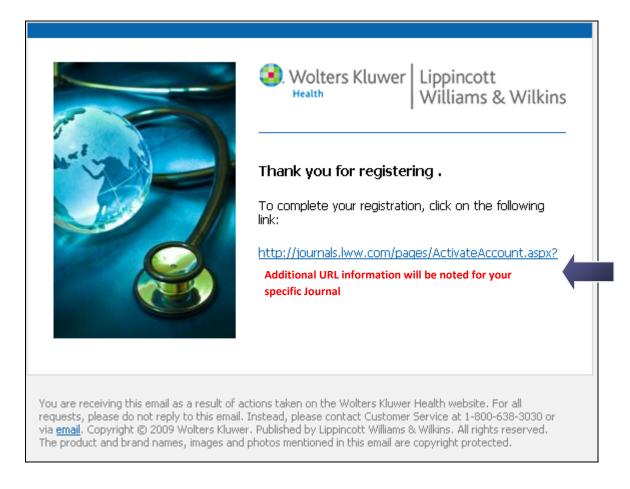

#### Next, you will be instructed to check your email for your email address validation link.

#### Creating Your LWW Account

Registration Final Step

An email has just been sent to your registered email address: jdoe@isp.net.

To complete the registration process, please click on the link contained in that email. You will be redirected to a page where you will be prompted to login.

#### In the email, click the link to complete the registration.

The email will be from myLWW\_donotreply@wolterskluwer.com